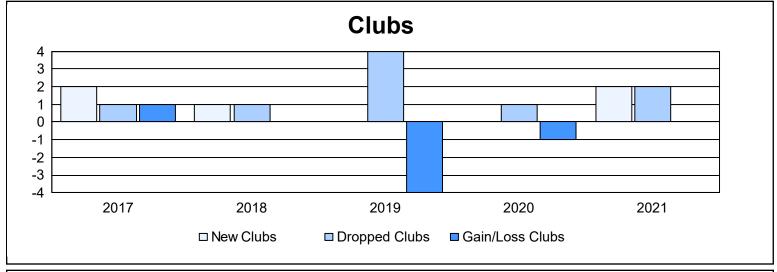

District 35 O As of June 2021 Cumulative

| Year      | New<br>Clubs | Dropped<br>Clubs | Gain/<br>Loss<br>Clubs | New<br>Members | Charter<br>Members | Reinstate<br>Members | Transfer<br>Members | Total<br>Member<br>Added | Total<br>Members<br>Dropped | Gain/<br>Loss<br>Members |
|-----------|--------------|------------------|------------------------|----------------|--------------------|----------------------|---------------------|--------------------------|-----------------------------|--------------------------|
| 2016-2017 | 2            | 1                | 1                      | 185            | 49                 | 5                    | 27                  | 266                      | 231                         | 35                       |
| 2017-2018 | 1            | 1                | 0                      | 170            | 27                 | 14                   | 22                  | 233                      | 309                         | -76                      |
| 2018-2019 | 0            | 4                | -4                     | 153            | 4                  | 11                   | 22                  | 190                      | 249                         | -59                      |
| 2019-2020 | 0            | 1                | -1                     | 101            | 4                  | 66                   | 24                  | 195                      | 289                         | -94                      |
| 2020-2021 | 2            | 2                | 0                      | 210            | 75                 | 19                   | 20                  | 324                      | 279                         | 45                       |
| Average   | 1            | 2                | -1                     | 164            | 32                 | 23                   | 23                  | 242                      | 271                         | -30                      |