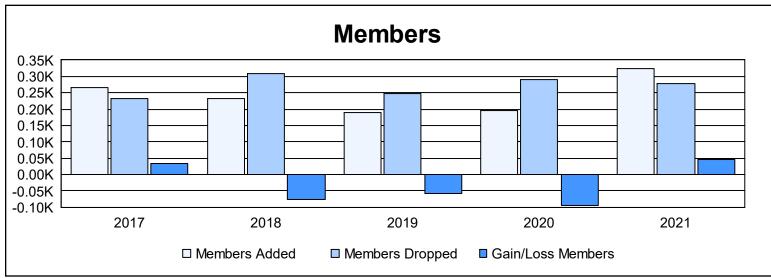

District 35 O As of June 2021 Cumulative

| Year      | New<br>Clubs | Dropped<br>Clubs | Gain/<br>Loss<br>Clubs | New<br>Members | Charter<br>Members | Reinstate<br>Members | Transfer<br>Members | Total<br>Member<br>Added | Total<br>Members<br>Dropped | Gain/<br>Loss<br>Members |
|-----------|--------------|------------------|------------------------|----------------|--------------------|----------------------|---------------------|--------------------------|-----------------------------|--------------------------|
| 2016-2017 | 2            | 1                | 1                      | 185            | 49                 | 5                    | 27                  | 266                      | 231                         | 35                       |
| 2017-2018 | 1            | 1                | 0                      | 170            | 27                 | 14                   | 22                  | 233                      | 309                         | -76                      |
| 2018-2019 | 0            | 4                | -4                     | 153            | 4                  | 11                   | 22                  | 190                      | 249                         | -59                      |
| 2019-2020 | 0            | 1                | -1                     | 101            | 4                  | 66                   | 24                  | 195                      | 289                         | -94                      |
| 2020-2021 | 2            | 2                | 0                      | 210            | 75                 | 19                   | 20                  | 324                      | 279                         | 45                       |
| Average   | 1            | 2                | -1                     | 164            | 32                 | 23                   | 23                  | 242                      | 271                         | -30                      |